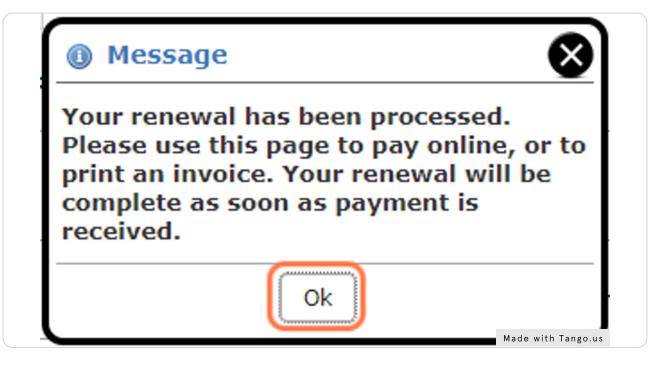

| Total Charge US\$            | 65.00 |
|                 |                                                                                                                                                                                                                                                                                 |                              |       |
|                 |                                                                                                                                                                                                                                                                                 | Made with Tan                |       |



At the Renewal Processed prompt, click OK.





#### Make payment. Do one of the following:

• If you choose to pay online, select payment type (PayPal, credit card, or checking account) and enter required information. Click **Submit Payment**.

• If you choose to mail a check, click **Print Invoice (PDF)**, and mail your check and the invoice to:

League of Women Voters of Snohomish County P.O. Box 1146 Everett, WA 98206

|                                                                                                                                                                  | ect which payments you wish to make. The avail                                           | e payment options are in the "Payment Method" dropdown list. Make a selection and follow the instructions. |                                                 |
|-