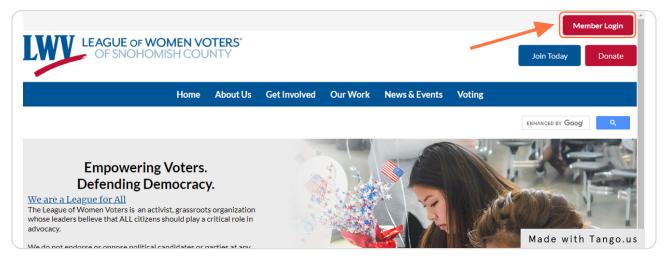

# Open the League of Women Voters of Snohomish County website (lwvsnoho.org) and log in.

Click the Member Login button to begin