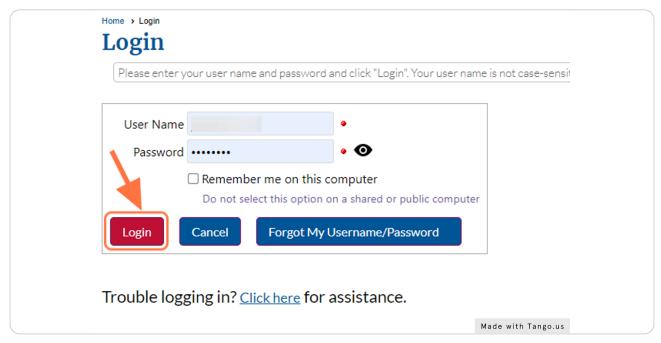

# Enter your username and password, then Click on Login

If you forgot either your username of password, click **Forgot My Username/Password** and they will be e-mailed to you at your e-mail address on file.